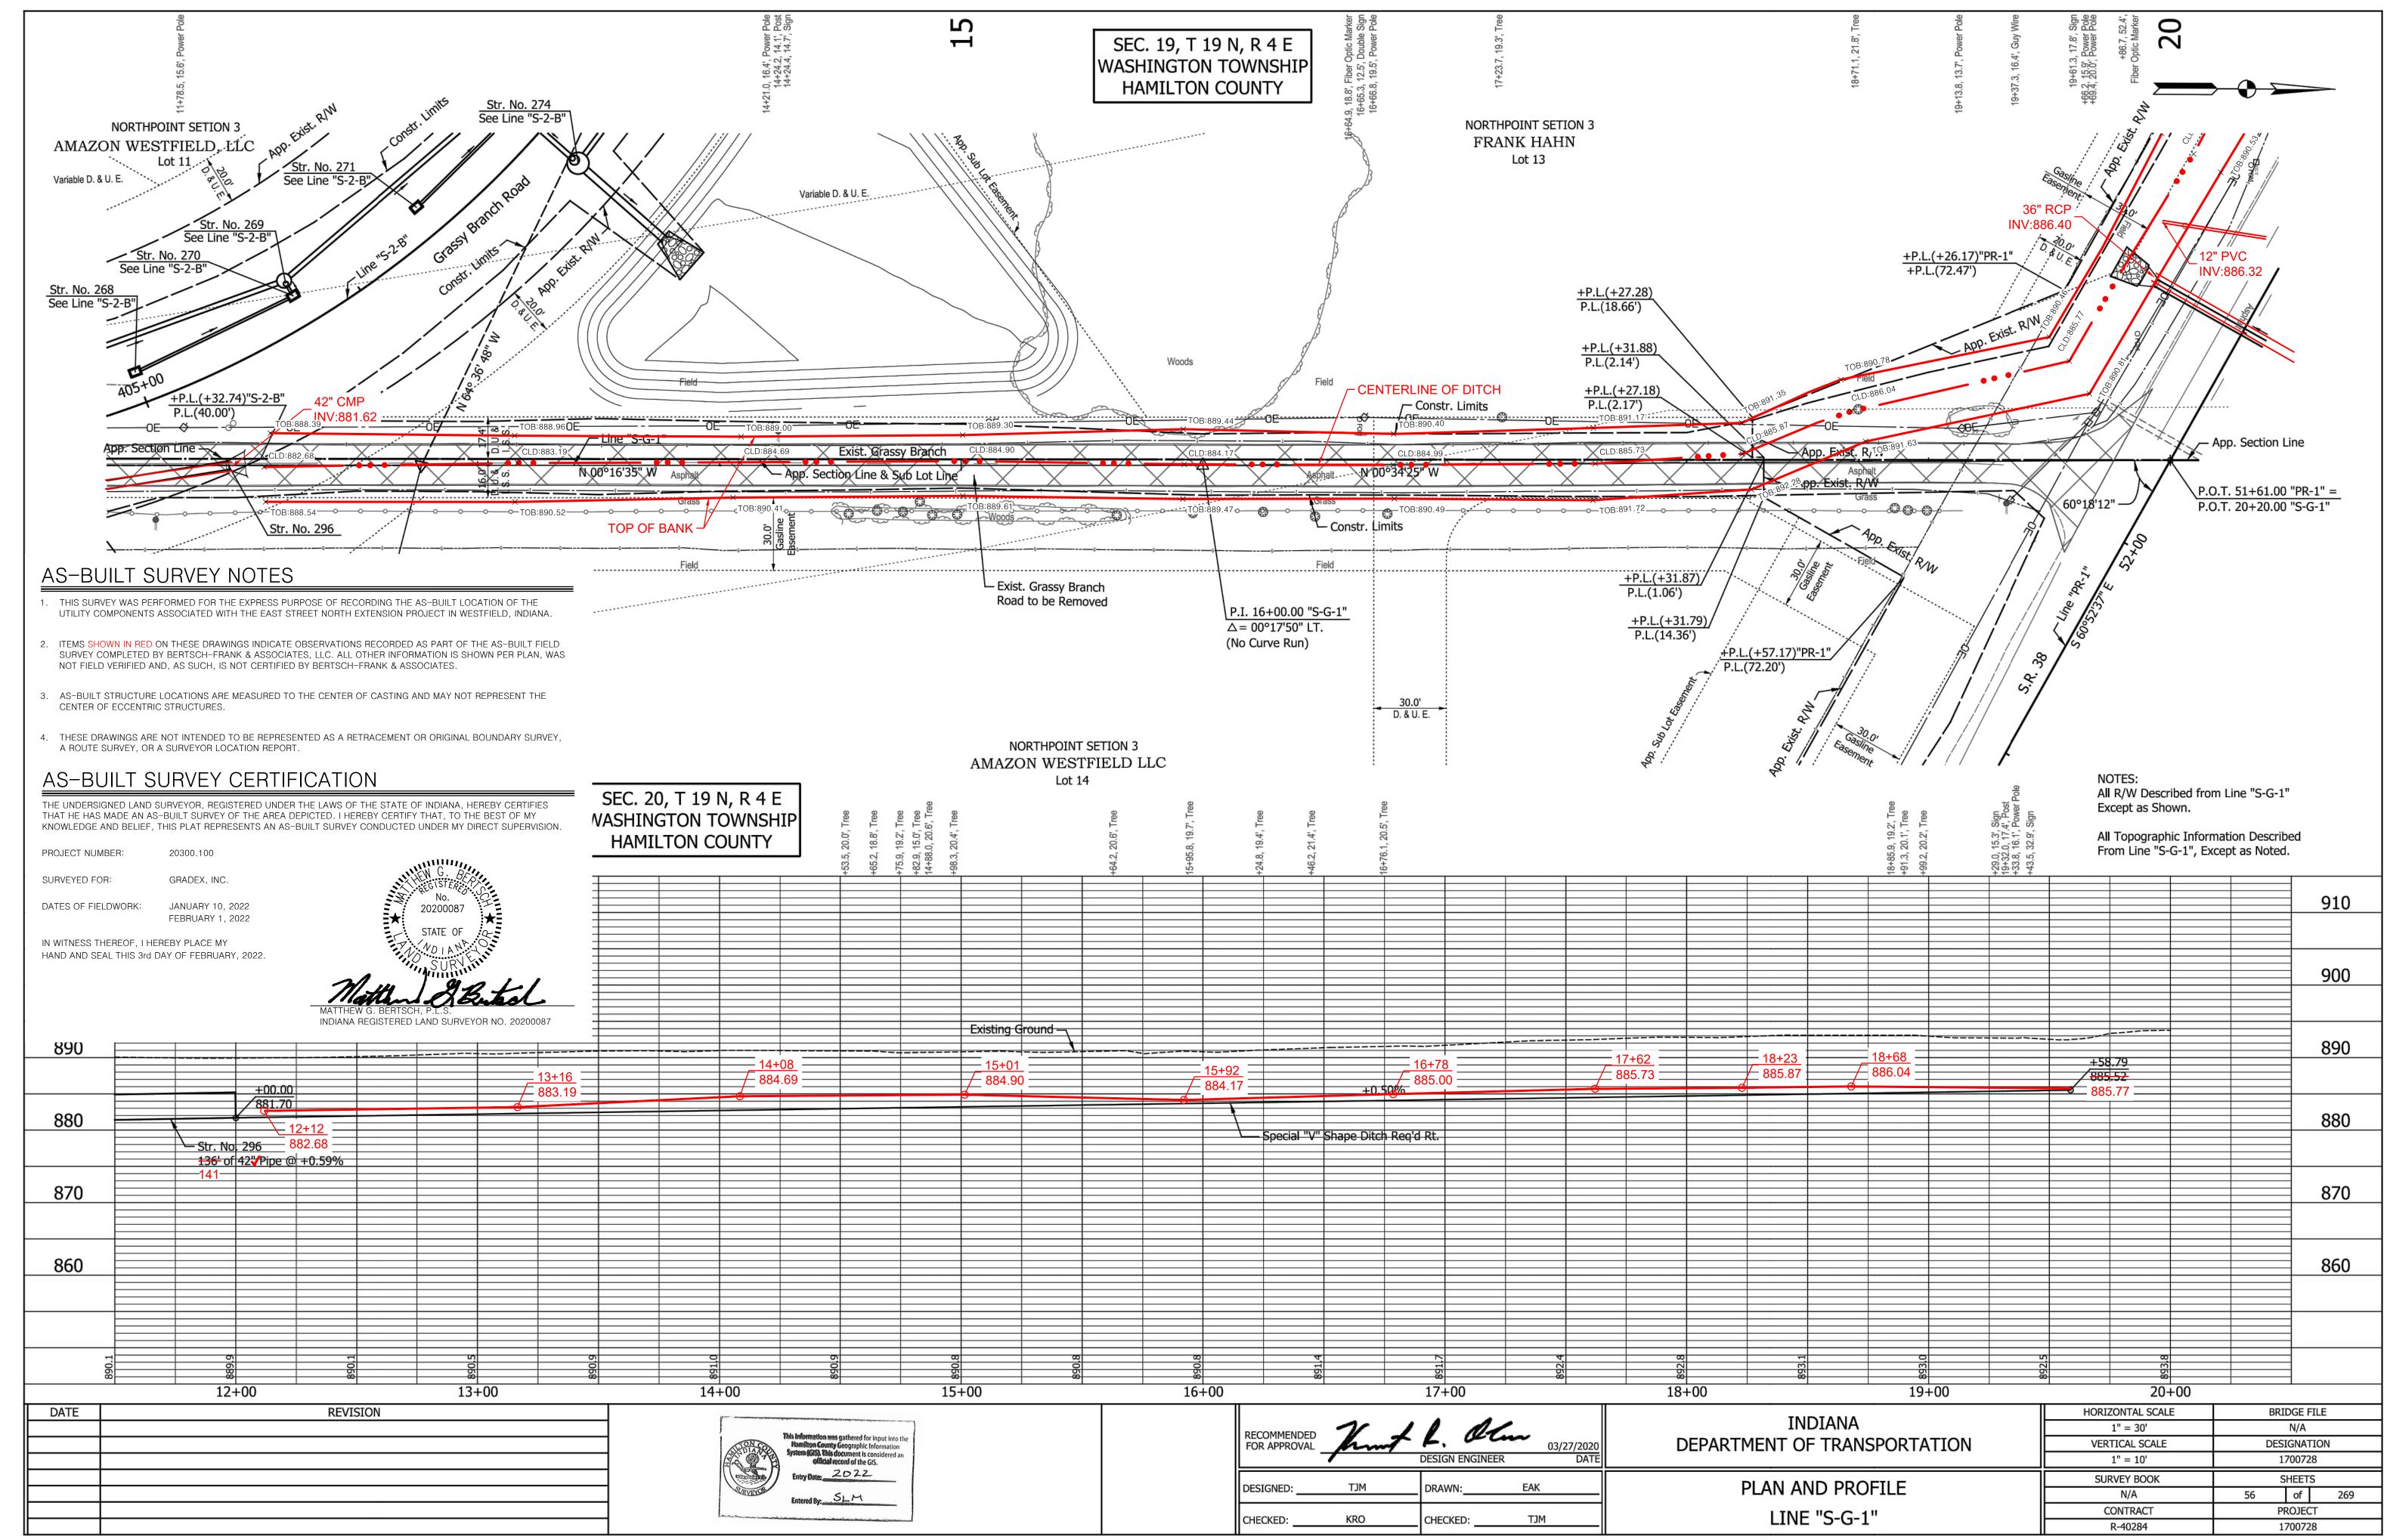

The new system described in this report will intercept the existing Beals and Cox Drain at Sta. 3+50 of the drains 1909 description in the form of a 2-foot-wide open ditch running west to southeast for 140 feet before turning south and running 150 feet as shown on Sheets 54, 55 and 56 of the plans. The ditch then turns further southward and runs north to south for 612 feet before outletting to Str. 296 per Sheet 57 of the plans and will run southeast for 140 feet with 42" RCP. The drain then turns further east at Str. 295 per the plans and runs 90 feet with 42" RCP before finally outletting to Str. 297 per Sheet 57 of the plans. After Str. 297, the drain will outlet into the Northpoint Commerce Park Arm of the Beals and Cox Regulated Drain which was approved at the Drainage Board meeting on September 14, 2020 (see Hamilton County Drainage Board Minutes Book 19, page 320). The tile portion of the existing Beals & Cox Drain between Sta. 3+50 and Sta. 16+00 is to be abandoned and replaced by the open ditch.

The reconstructed drain shall consist of the following:

Open Ditch:

902 feet

42" RCP

230 feet

This project will remove 118 feet from the drain's overall length.

The petitioner did not submit surety for the proposed drain prior to Drainage Board approval as the project is being undertaken by the City of Westfield.

During construction, changes were made to the drain, which will alter the plans submitted with my report for this drain-dated August 24, 2021. The report was approved by the Board at the hearing held October 25, 2021. (See Drainage Board Minutes Book 20, Pages 185-187) The changes are as follows: the open ditch was reduced from 903 feet to 830. The 42" RCP was shortened from 230 feet to 217 feet. The length of the drain due to the changes described above is now 1047 feet. It should be noted the original tile was removed from station 3+50 to station 16+00.