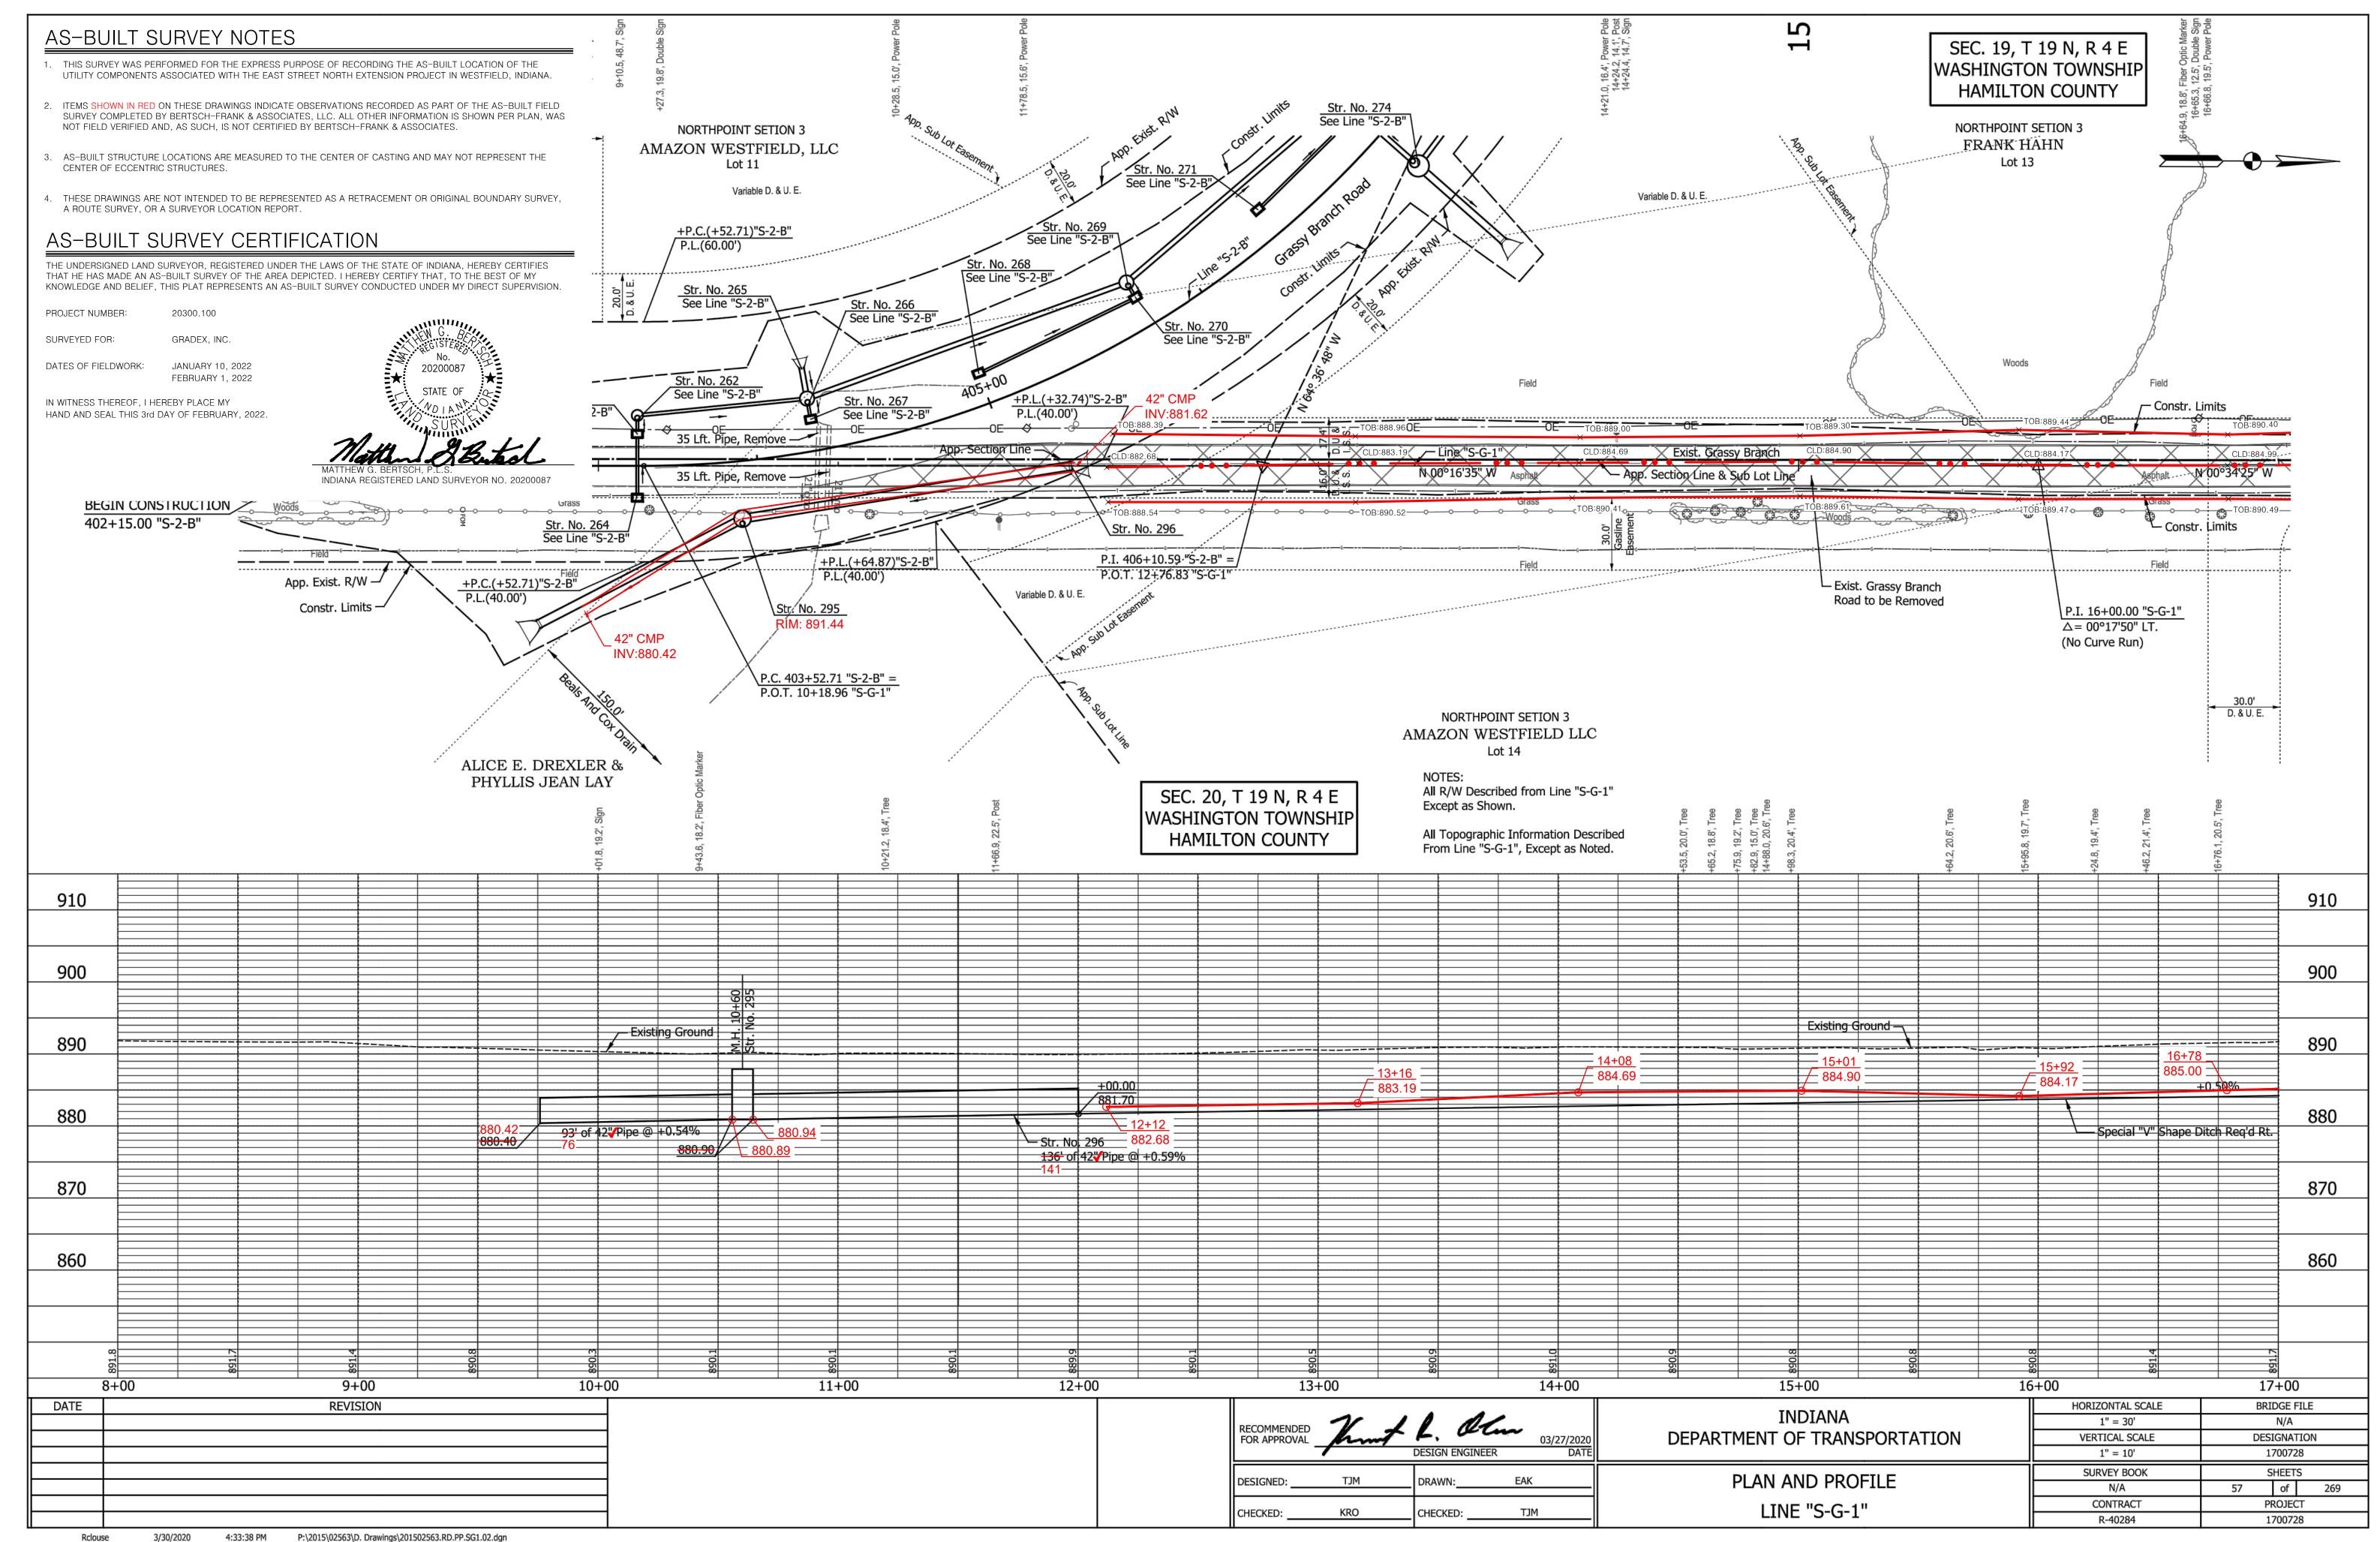

The new system described in this report will intercept the existing Beals and Cox Drain at Sta. 3+50 of the drains 1909 description in the form of a 2-foot-wide open ditch running west to southeast for 140 feet before turning south and running 150 feet as shown on Sheets 54, 55 and 56 of the plans. The ditch then turns further southward and runs north to south for 612 feet before outletting to Str. 296 per Sheet 57 of the plans and will run southeast for 140 feet with 42" RCP. The drain then turns further east at Str. 295 per the plans and runs 90 feet with 42" RCP before finally outletting to Str. 297 per Sheet 57 of the plans. After Str. 297, the drain will outlet into the Northpoint Commerce Park Arm of the Beals and Cox Regulated Drain which was approved at the Drainage Board meeting on September 14, 2020 (see Hamilton County Drainage Board Minutes Book 19, page 320). The tile portion of the existing Beals & Cox Drain between Sta. 3+50 and Sta. 16+00 is to be abandoned and replaced by the open ditch.

The reconstructed drain shall consist of the following:

Open Ditch:

902 feet

42" RCP

230 feet

This project will remove 118 feet from the drain's overall length.

The petitioner did not submit surety for the proposed drain prior to Drainage Board approval as the project is being undertaken by the City of Westfield.

During construction, changes were made to the drain, which will alter the plans submitted with my report for this drain-dated August 24, 2021. The report was approved by the Board at the hearing held October 25, 2021. (See Drainage Board Minutes Book 20, Pages 185-187) The changes are as follows: the open ditch was reduced from 903 feet to 830. The 42" RCP was shortened from 230 feet to 217 feet. The length of the drain due to the changes described above is now 1047 feet. It should be noted the original tile was removed from station 3+50 to station 16+00.